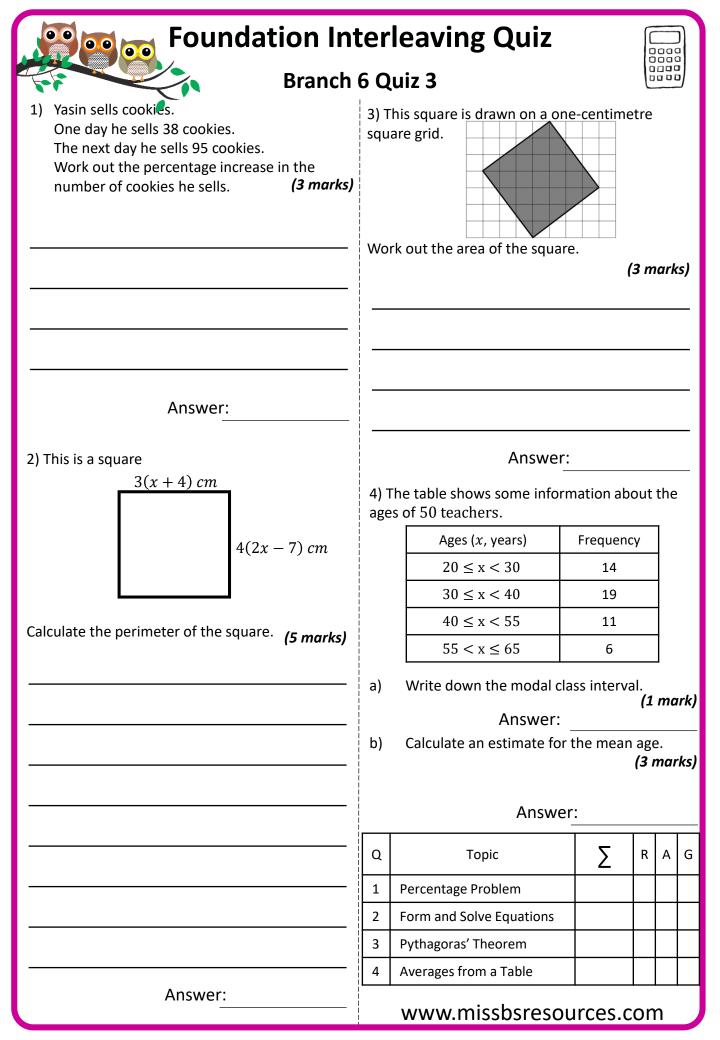

| Foundation Interleaving Quiz<br>Branch 6 |                                                     |   |   |           |   |                         |  |
|------------------------------------------|-----------------------------------------------------|---|---|-----------|---|-------------------------|--|
| Quizzes 1 to 3                           |                                                     |   |   |           |   |                         |  |
| Q                                        | Quiz 1 Home Study Focus                             |   |   |           |   |                         |  |
| Q                                        | Торіс                                               | Σ | R | A         | G |                         |  |
| 1                                        | Four Rules of Fractions                             |   |   |           |   |                         |  |
| 2                                        | Expand and Simplify                                 |   |   | $\square$ |   |                         |  |
| 3                                        | PAV Problem                                         |   |   |           |   | Home Study              |  |
| 4                                        | Venn Diagram                                        |   |   |           |   | Completed               |  |
| Q                                        | uiz 2<br>Topic                                      | Σ | R | A         | G | Home Study Focus        |  |
| 1                                        | Ratio Problem                                       |   |   |           |   |                         |  |
| 2                                        | Simultaneous Equations<br>Right-Angled Trigonometry |   |   |           |   | Home Study              |  |
| 4                                        | Averages                                            |   |   |           |   | Completed               |  |
|                                          | Quiz 3   Q Τορίς Σ R A G                            |   |   |           |   | Home Study Focus        |  |
|                                          |                                                     | Σ |   |           |   | <br>                    |  |
| 1                                        | Percentage Problem<br>Form and Solve Equations      |   | + |           |   |                         |  |
| 3                                        | Pythagoras' Theorem                                 |   | + |           |   |                         |  |
| 4                                        | Averages from a Table                               |   | + |           |   | Home Study<br>Completed |  |
|                                          | www.missbsresources.com                             |   |   |           |   |                         |  |