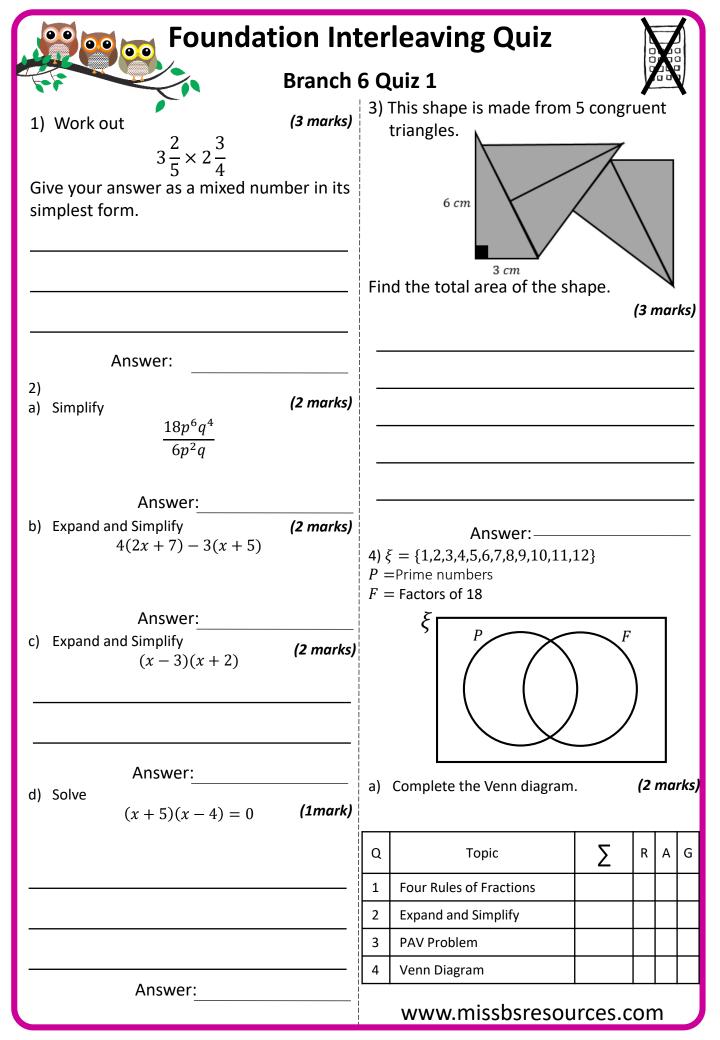

| Foundation Interleaving Quiz<br>Branch 6 |                                                     |   |   |           |   |                         |  |
|------------------------------------------|-----------------------------------------------------|---|---|-----------|---|-------------------------|--|
| Quizzes 1 to 3                           |                                                     |   |   |           |   |                         |  |
| Q                                        | Quiz 1 Home Study Focus                             |   |   |           |   |                         |  |
| Q                                        | Торіс                                               | Σ | R | A         | G |                         |  |
| 1                                        | Four Rules of Fractions                             |   |   |           |   |                         |  |
| 2                                        | Expand and Simplify                                 |   |   | $\square$ |   |                         |  |
| 3                                        | PAV Problem                                         |   |   |           |   | Home Study              |  |
| 4                                        | Venn Diagram                                        |   |   |           |   | Completed               |  |
| Q                                        | uiz 2<br>Topic                                      | Σ | R | A         | G | Home Study Focus        |  |
| 1                                        | Ratio Problem                                       |   |   |           |   |                         |  |
| 2                                        | Simultaneous Equations<br>Right-Angled Trigonometry |   |   |           |   | Home Study              |  |
| 4                                        | Averages                                            |   |   |           |   | Completed               |  |
|                                          | Quiz 3   Q Τορίς Σ R A G                            |   |   |           |   | Home Study Focus        |  |
|                                          |                                                     | Σ |   |           |   | <br>                    |  |
| 1                                        | Percentage Problem<br>Form and Solve Equations      |   | + |           |   |                         |  |
| 3                                        | Pythagoras' Theorem                                 |   | + |           |   |                         |  |
| 4                                        | Averages from a Table                               |   | + |           |   | Home Study<br>Completed |  |
|                                          | www.missbsresources.com                             |   |   |           |   |                         |  |