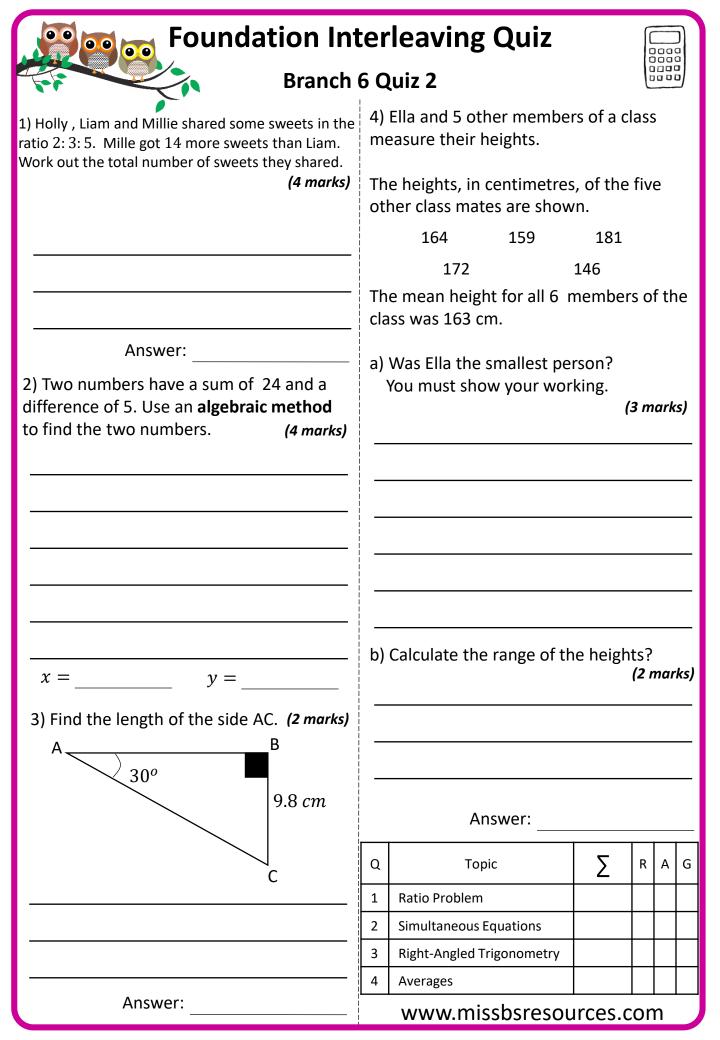

| Foundation Interleaving Quiz<br>Branch 6 |                                                     |   |   |           |   |                         |  |
|------------------------------------------|-----------------------------------------------------|---|---|-----------|---|-------------------------|--|
| Quizzes 1 to 3                           |                                                     |   |   |           |   |                         |  |
| Q                                        | Quiz 1 Home Study Focus                             |   |   |           |   |                         |  |
| Q                                        | Торіс                                               | Σ | R | A         | G |                         |  |
| 1                                        | Four Rules of Fractions                             |   |   |           |   |                         |  |
| 2                                        | Expand and Simplify                                 |   |   | $\square$ |   |                         |  |
| 3                                        | PAV Problem                                         |   |   |           |   | Home Study              |  |
| 4                                        | Venn Diagram                                        |   |   |           |   | Completed               |  |
| Q                                        | uiz 2<br>Topic                                      | Σ | R | A         | G | Home Study Focus        |  |
| 1                                        | Ratio Problem                                       |   |   |           |   |                         |  |
| 2                                        | Simultaneous Equations<br>Right-Angled Trigonometry |   |   |           |   | Home Study              |  |
| 4                                        | Averages                                            |   |   |           |   | Completed               |  |
|                                          | Quiz 3   Q Τορίς Σ R A G                            |   |   |           |   | Home Study Focus        |  |
|                                          |                                                     | Σ |   |           |   | <br>                    |  |
| 1                                        | Percentage Problem<br>Form and Solve Equations      |   | + |           |   |                         |  |
| 3                                        | Pythagoras' Theorem                                 |   | + |           |   |                         |  |
| 4                                        | Averages from a Table                               |   | + |           |   | Home Study<br>Completed |  |
|                                          | www.missbsresources.com                             |   |   |           |   |                         |  |